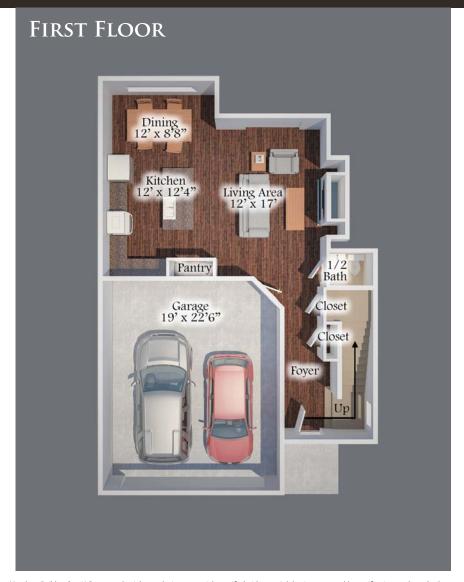

## THE NORTH HAVEN

1,662 – 1,675 SF +/- 3 BEDROOM, 2.5 BATH

Notice: Meadows Builders One LLC reserves the right to substitute materials specified with materials having comparable specifications and equal or better quality.

All dimensions are approximate and do not represent exact measurements. Subject to Change Without Notice or Obligation. 7/16/19

Notice: Meadows Builders One LLC reserves the right to substitute materials specified with materials having comparable specifications and equal or better quality.