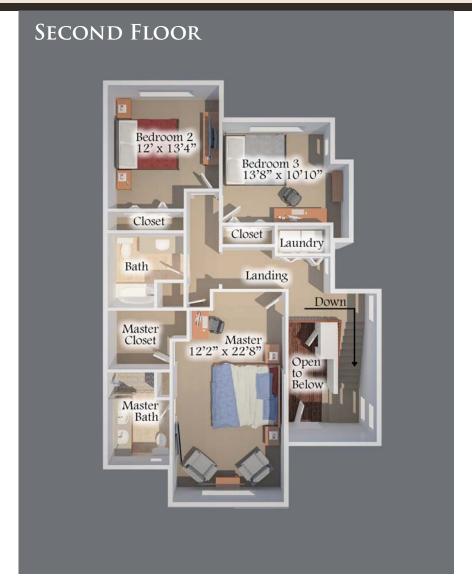

## THE NORTH HAVEN

1,662 – 1,675 SF +/- 3 BEDROOM, 2.5 BATH

Notice: Meadows Builders One LLC reserves the right to substitute materials specified with materials having comparable specifications and equal or better quality.

All dimensions are approximate and do not represent exact measurements. Subject to Change Without Notice or Obligation. 7/16/19